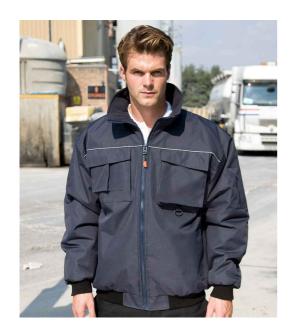

## **RS300 Result Work-Guard**

Result Work-Guard Sabre Pilot Jacket

Sizes: XS - 4XL

Material: Oxford polyester outer with PVC coating.

## **Features**

- 190T polyester taffeta diamond quilted lining.
- Polyester padding.
- Waterproof 3000mm with taped seams.
- Windproof.
- Collar high full length zip.
- Micro fleece lined stand up collar.
- Semi detachable left chest pocket.
- Multi-feature right chest pocket.
- · Left sleeve pocket.

- · Inner pocket.
- Deep side pockets.
- D-ring.
- Elasticated ribbed cuffs and hem.
- Reflective piping.
- Includes four coloured zip pulls.
- Zip access for decoration.
- Co-ordinates with RS301 and RS303.