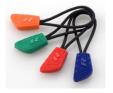

 Interchangeable 4 colour zip pulls supplied for individual or corporate colour match

| Sizes     | XS | S  | М  | L  | XL | 2XL | 3XL | 4XL |
|-----------|----|----|----|----|----|-----|-----|-----|
| UK inches | 34 | 38 | 41 | 44 | 47 | 50  | 53  | 56  |
| EU        | 44 | 48 | 50 | 54 | 56 | 60  | 64  | 68  |