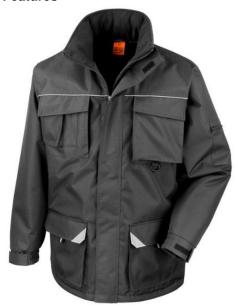

## SABRE PILOT JACKET

A generous sízed, multí-pocketed, tough long coat - ídeal for smart, weatherproof protectíon

Origin: China 81020 Commodity Code: 6210400000

Tech:

Waterproof 3000mm, Windproof

Fabric:

Outer: 320g/m<sup>2</sup> 100% Oxford Polyester with PVC coating

## **Features**

• Semi detachable left chest pocket for decoration access

- Deep front patch pockets with soft microfleece hand warmer access
- Reflective detail across chest, back & pockets
- · Concealed hood with adjustable draw cord
- Elasticated cuff with tear release adjuster
- Soft microfleece lined stand-up collar
- Multi-feature right chest pocket
- · Critical seam twin needling
- Full front heavy duty zip
- Diamond quilted lining
- Zipped sleeve pocket
- Inside chest pocket
- Fully taped seams
- Hang Loop
- D-ring
- Generous unisex fit