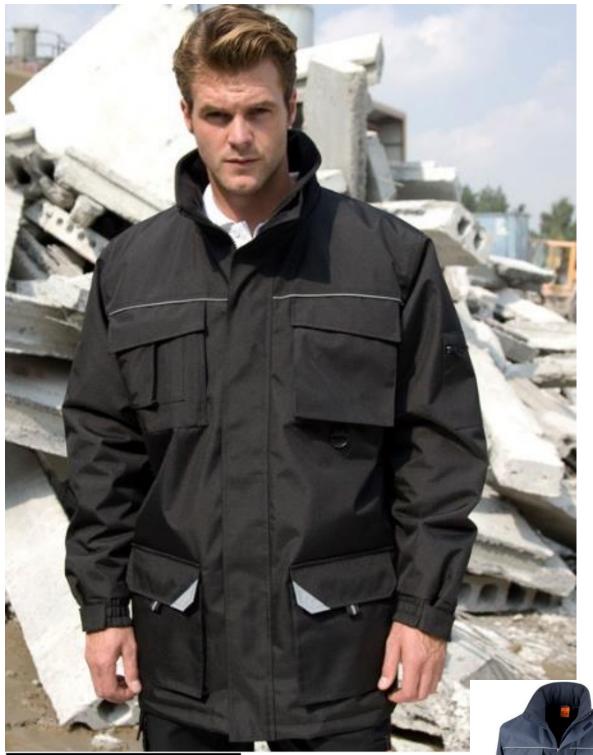

## SABRE PILOT JACKET

A generous sízed, multí-pocketed, tough long coat - ídeal for smart, weatherproof protectíon

Origin: China 81020 Commodity Code: 6210400000

Tech:

Waterproof 3000mm, Windproof

Fabric:

Outer: 320g/m<sup>2</sup> 100% Oxford Polyester with PVC coating

## **Features**

• Semi detachable left chest pocket for decoration access

- Deep front patch pockets with soft microfleece hand warmer access
- Reflective detail across chest, back & pockets
- · Concealed hood with adjustable draw cord
- Elasticated cuff with tear release adjuster
- Soft microfleece lined stand-up collar
- Multi-feature right chest pocket
- · Critical seam twin needling
- Full front heavy duty zip
- Diamond quilted lining
- Zipped sleeve pocket
- Inside chest pocket
- Fully taped seams
- Hang Loop
- D-ring
- Generous unisex fit