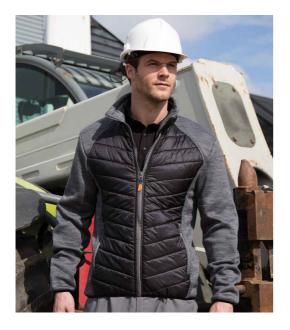

## RS314 Result Work-Guard

Result Work-Guard Elevator Jacket

Sizes: Material: S - 4XL Nylon quilted front panel.

## Features

- Polyester padding and lining.
- Knitted polyester back and sleeves.
- Brushed inner.
- Super stretch fabric and seams allow for natural movement.
- Stand up collar.
- Full length YKK zip with chin guard.

- Interchangeable colour zip pulls.
- Two front zip pockets.
- Inside zip pocket.
- Bound cuffs and hem.
- Tag free.

Black/Grey Marl