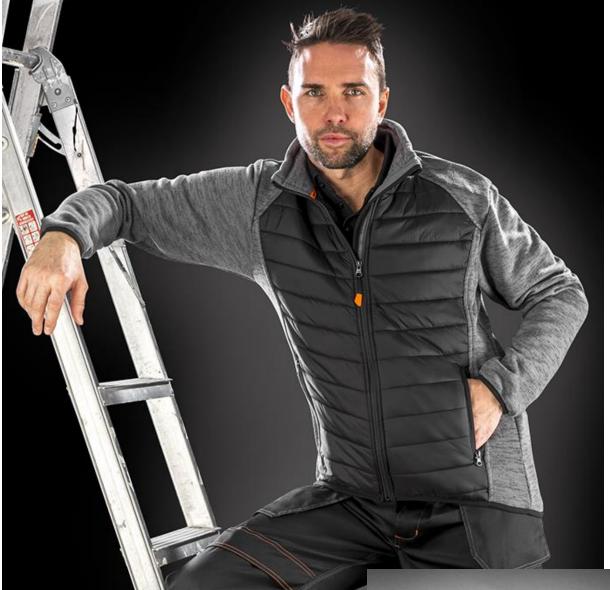

## ELEVATOR JACKET

ultímate work hybríd, thís soft stretch jacket has quílted body ínsulatíon for natural movement and core warmth.

| Origin: China                                                                               | Com                                           | modity Code                                                                                                            | e: 62014010                         | 90              |                        |  |
|---------------------------------------------------------------------------------------------|-----------------------------------------------|------------------------------------------------------------------------------------------------------------------------|-------------------------------------|-----------------|------------------------|--|
| Fabric:Sleeves- 380g/m² 100% knitted PolyesterOuter Body- 100% NylonFilling- 100% Polyester |                                               | <b>Tech:</b><br>Breathable<br>Windproof                                                                                |                                     | 234             | 23424                  |  |
| Lining - 100% Polyester                                                                     |                                               | Care Instructions:                                                                                                     |                                     |                 |                        |  |
| Features:                                                                                   | • Z<br>• S<br>• B<br>• B<br>• B<br>• P<br>• C | KK zip with i<br>ipped inside<br>band up pade<br>bound cuff an<br>rushed inner<br>added body<br>chin guard<br>ang loop | and side poo<br>ded collar<br>d hem |                 | lls                    |  |
|                                                                                             |                                               |                                                                                                                        |                                     |                 |                        |  |
| Sizes<br>UK<br>EU                                                                           | S 38   48                                     | M L<br>41 44<br>50 54                                                                                                  | XL 2XL   47 50   56 60              | 3XL<br>54<br>64 | <b>4XL</b><br>56<br>68 |  |
| UK                                                                                          | 38<br>48<br>Deco                              | 41 44                                                                                                                  | 47 50<br>56 60                      | 54              | 56                     |  |