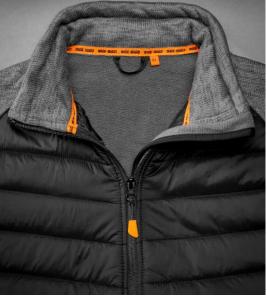

## ELEVATOR JACKET

ultímate work hybríd, thís soft stretch jacket has quílted body ínsulatíon for natural movement and core warmth.

| Origin: China                                                                               | Com                                           | modity Code                                                                                                            | e: 62014010                         | 90              |                        |  |
|---------------------------------------------------------------------------------------------|-----------------------------------------------|------------------------------------------------------------------------------------------------------------------------|-------------------------------------|-----------------|------------------------|--|
| Fabric:Sleeves- 380g/m² 100% knitted PolyesterOuter Body- 100% NylonFilling- 100% Polyester |                                               | <b>Tech:</b><br>Breathable<br>Windproof                                                                                |                                     | 234             | 23424                  |  |
| Lining - 100% Polyester                                                                     |                                               | Care Instructions:                                                                                                     |                                     |                 |                        |  |
| Features:                                                                                   | • Z<br>• S<br>• B<br>• B<br>• B<br>• P<br>• C | KK zip with i<br>ipped inside<br>band up pade<br>bound cuff an<br>rushed inner<br>added body<br>chin guard<br>ang loop | and side poo<br>ded collar<br>d hem |                 | lls                    |  |
|                                                                                             |                                               |                                                                                                                        |                                     |                 |                        |  |
| Sizes<br>UK<br>EU                                                                           | S 38   48                                     | M L<br>41 44<br>50 54                                                                                                  | XL 2XL   47 50   56 60              | 3XL<br>54<br>64 | <b>4XL</b><br>56<br>68 |  |
| UK                                                                                          | 38<br>48<br>Deco                              | 41 44                                                                                                                  | 47 50<br>56 60                      | 54              | 56                     |  |