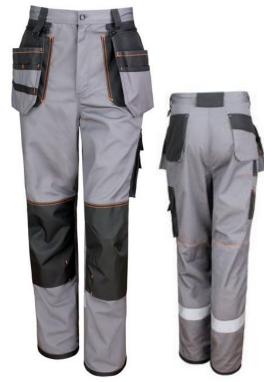

# X-OVER HOLSTER TROUSER WITH CORDURA®

Tough, eye-catching and highly engineered work trousers with reflective detail and **CORDURA®** panels for added strength and durability. Outstanding pocket system.

### Features:

- 17 pockets including removable holsters, cargo pocket with tear release, hammer loops, ruler and pen pockets
- Tough black CORDURA® ankle scuff for added durability
- Contrast treble needle stitched seams
- · Critical stress point bar tacking
- Low loading knee pad pockets
- Reflective back leg stripes
- YKK zip fly with rivet
- Belt loops
- D-ring

Sizes (length R32"/81cm)

UK CM

EU

2XL 3XL 4XL XS S M XL 5XL L 32 30 34 36 38 40 42 44 46 107 117 76 84 86 91 96 102 112 46 48 50 52 54 56 58 60 62

Colour: GREY/BLACK (424/BLK)

**Decoration:** Embroidery, Transfer, Print