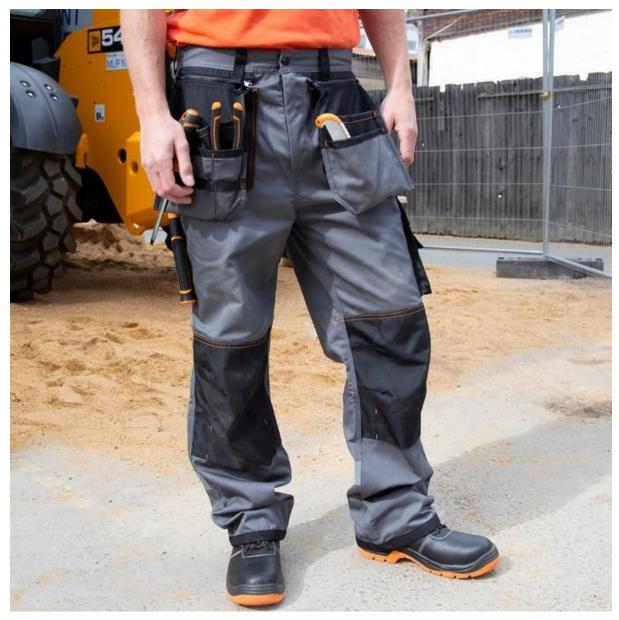

# X-OVER HOLSTER TROUSER WITH CORDURA®

Tough, eye-catching and highly engineered work trousers with reflective detail and **CORDURA®** panels for added strength and durability. Outstanding pocket system.

### Features:

- 17 pockets including removable holsters, cargo pocket with tear release, hammer loops, ruler and pen pockets
- Tough black CORDURA® ankle scuff for added durability
- Contrast treble needle stitched seams
- · Critical stress point bar tacking
- Low loading knee pad pockets
- Reflective back leg stripes
- YKK zip fly with rivet
- Belt loops
- D-ring

Origin: China

Fabric:

Trouser - 270g/m<sup>2</sup> 65% Polyester, 35%

Cotton twill

Ankle scuff - 500D 100% Oxford Nylon

(CORDURA®)

Knee pads, pockets & belt loops - 600D 1005 Oxford Polyester with PU coating