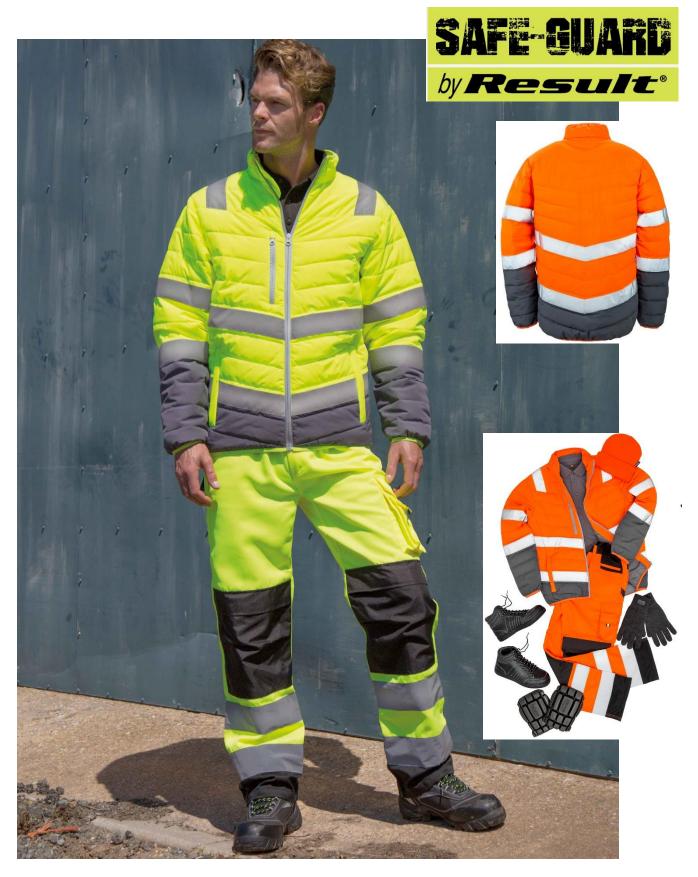

## **R325M**

## SOFT PADDED SAFETY JACKET

Lightweight luxe: high visibility soft padded comfort safety jacket

Origin: China

Fabric -

Outer: 100% polyester Filling: 100% soft polyester Lining: 100% Polyester

**Commodity Code: 6201401090** 

## Features:

- Reflective shoulder, body & sleeve bands
- · Grey colour lining and trim masks grime
- YKK zip through collar with chin guard
- Super soft feel: lightweight and warm
- Zipped chest and side pockets
- · Soft bound cuff and hem
- Longer back panel
- Inside pocket
- Hang loop
- Ready to brand tag free
- Quiet to wear