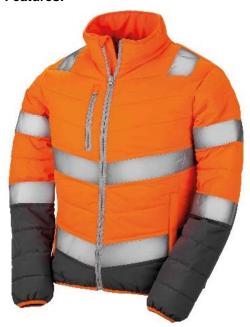

## **R325M**

## SOFT PADDED SAFETY JACKET

Lightweight luxe: high visibility soft padded comfort safety jacket

Origin: China

Fabric -

Outer: 100% polyester Filling: 100% soft polyester Lining: 100% Polyester

**Commodity Code: 6201401090** 

## Features:

- Reflective shoulder, body & sleeve bands
- · Grey colour lining and trim masks grime
- YKK zip through collar with chin guard
- Super soft feel: lightweight and warm
- Zipped chest and side pockets
- · Soft bound cuff and hem
- Longer back panel
- Inside pocket
- Hang loop
- Ready to brand tag free
- Quiet to wear