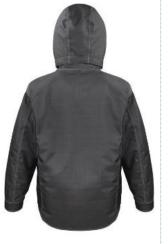

Care:

Heavy duty 2-way zip through stand up collar with interchangeable zip pulls

 $\boxtimes \boxtimes \boxtimes \boxtimes \boxtimes$ 

- Contrast twin needle stitching and bar tacks
- Quilted Polartherm fleece lined for extra warmth
- 4 outer and 1 inner zipped pockets
- Stud closing outer storm flaps
- Reflective front detail
- D-ring in LBP pocket
- Longer back panel
- Fully taped seams
- Removable hood
- Tear release cuff Adjustable hem
- Hang loop