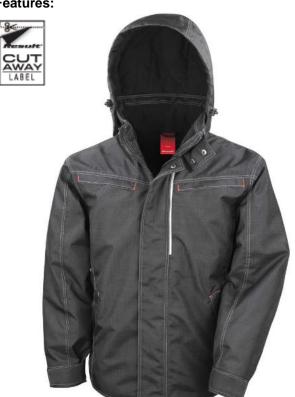

## **DENIM TEXTURE RUGGED JACKET**

An eye-catching and hardwearing tailored jacket to protect against all weathers. Dením look fabríc offers a crísp, rugged look to a highly engineered durable and warm outer garment.

Care:

Heavy duty 2-way zip through stand up collar with interchangeable zip pulls

 $\boxtimes \boxtimes \boxtimes \boxtimes \boxtimes$ 

- Contrast twin needle stitching and bar tacks
- Quilted Polartherm fleece lined for extra warmth
- 4 outer and 1 inner zipped pockets
- Stud closing outer storm flaps
- Reflective front detail
- D-ring in LBP pocket
- Longer back panel
- Fully taped seams
- Removable hood
- Tear release cuff Adjustable hem
- Hang loop