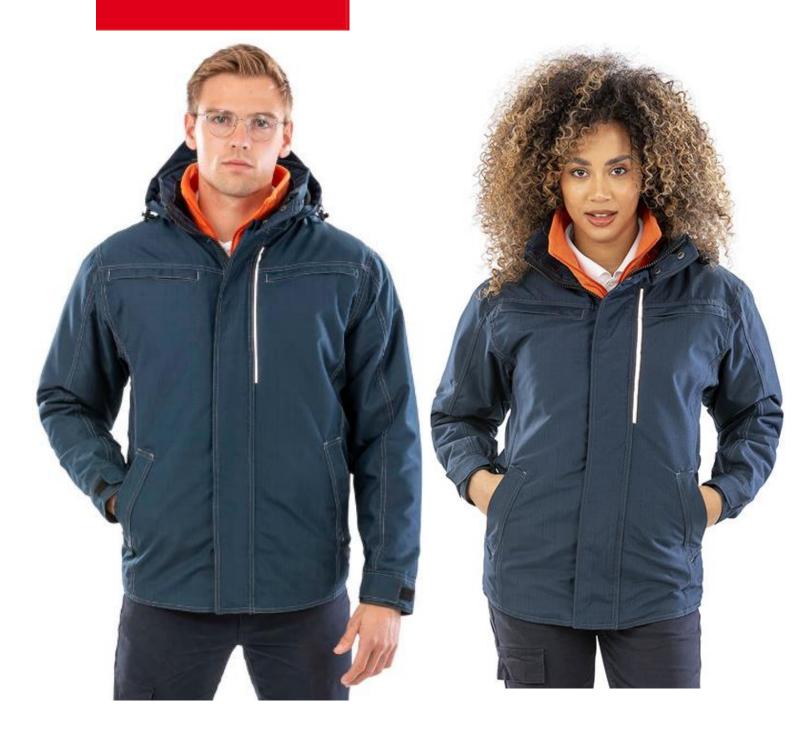

## **DENIM TEXTURE RUGGED JACKET**

An eye-catching and hardwearing tailored jacket to protect against all weathers. Dením look fabríc offers a crísp, rugged look to a highly engineered durable and warm outer garment.

| Sizes |
|-------|
| UK    |
| EU    |

Colour: BLACK (BLK) **NAVY** (289)

Carton Qty: 10

XS 35 45

S M 38 41 48

44 54

**Decoration:** Embroidery, Transfer, Print Access: Inner left chest and lower back

XL 47