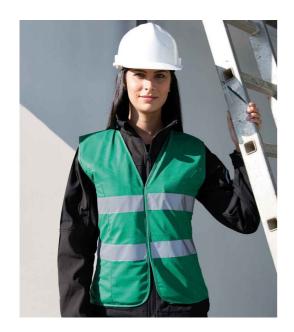

## **RS334F Result Core**

Result Core Ladies Hi-Vis Vest

Sizes: XXS/6 - XXL/18
Material: 100% polyester.

## **Features**

- Tear release closure.
- Two reflective bands around the body.
- Princess panelling with fitted waist.
- Tear out label.