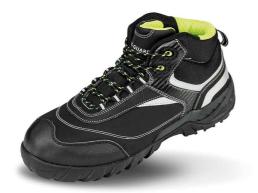

# RS339 Result Work-Guard

Result Work-Guard Blackwatch S3 SRC Safety Boots

Sizes: **6 - 12** 

Material: Nubuck leather and mesh.

### **Features**

- EN ISO 20345: 2011 S3.
- Steel toe cap.
- Showerproof and breathable.
- Composite midsole for underfoot protection.
- SRC slip resistance.
- Energy absorbing heel.

- Anti-static.
- Green trim.
- Reflective detail.
- Padded ankle cuff and tongue.
- Loop pull.
- Comes with spare laces black/grey and solid black.

### Black/Silver