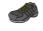

# **RS348M Result Work-Guard**

Result Work-Guard Lightweight S1P SRC Safety Trainers

Sizes: **7 - 12** 

Material: PU, leather and mesh upper.

### **Features**

- EN ISO 20345: 2011 S1P SRC.
- Lightweight low profile sports style.
- Breathable.
- Polycarbonate composite toe cap.
- Composite midsole for underfoot protection.
- EVA/rubber sole.

- · Scuff cap.
- SRC slip resistance.
- Anti-static.
- Reflective detail.
- Padded tongue.
- Comes with spare laces, black/grey, yellow/black and black.



#### Black/Grey

# Size conversions

|            | 7 | 8 | 9 | 10 | 11 | 12 |
|------------|---|---|---|----|----|----|
| Shoe size: | 7 | 8 | 9 | 10 | 11 | 12 |

### **Product notices**

Manufacturer code: R348M

Commodity Code: **64039993**Country of origin: **China** 

Colour representation is only as accurate as the web design process allows.