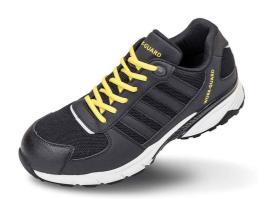

# **RS348M Result Work-Guard**

Result Work-Guard Lightweight S1P SRC Safety Trainers

Sizes: **7 - 12** 

Material: PU, leather and mesh upper.

### **Features**

- EN ISO 20345: 2011 S1P SRC.
- Lightweight low profile sports style.
- Breathable.
- Polycarbonate composite toe cap.
- Composite midsole for underfoot protection.
- EVA/rubber sole.

- · Scuff cap.
- SRC slip resistance.
- Anti-static.
- Reflective detail.
- Padded tongue.
- Comes with spare laces, black/grey, yellow/black and black.