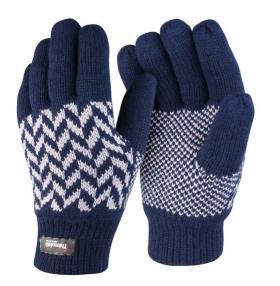

RS365 Result Winter Essentials Result Pattern Thinsulate™ Gloves

Sizes: Material: S/M - L/XL 100% acrylic outer.\*

## Features

- 3M Thinsulate™ 65% polystyrene/35% polyester inner.
- Branding on cuffs.
- Cut out label.
- Polyester lining.
- 6 gauge knit.

| Navy/Grey | Grey/Black |
|-----------|------------|