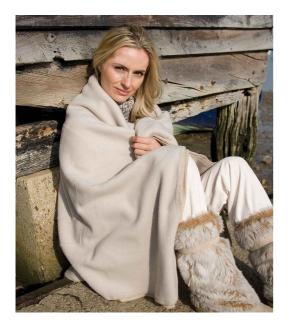

## RS39 Result Winter Essentials Result Polartherm™ Blanket

Sizes: ONE

| Sizes:    | ONE             |
|-----------|-----------------|
| Material: | 100% polyester. |
| Weight:   | 300 gsm         |

## Features

- Pill resistant.Quick drying.
- Chunky natural contrast

stitched edging.

- Machine washable.
- Cut out label.

| Black | Natural | Marine Navy | Forest Green | Rococco Red |
|-------|---------|-------------|--------------|-------------|

## Size conversions

|             | ONE          |
|-------------|--------------|
| Dimensions: | 175 x 140 cm |