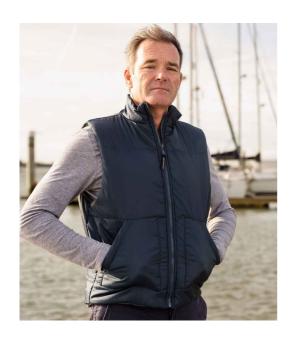

## **RS44 Result**

Result Fleece Lined Bodywarmer

Sizes: S - XXL

Material: Polyester outer.

## **Features**

- Dark grey fleece lining.
- Polyester padding.
- Showerproof and windproof.
- Slightly padded deep collar.
- Collar high full length zip.
- Deep cut armholes.

- Inner chest pocket and media pocket.
- Deep patch pockets.
- · Curved back hem.
- · Cut out label.
- Zip access for decoration.