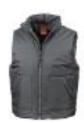

| Colours: | NAVY (289)  |
|----------|-------------|
|          | BLACK (BLK) |
|          | GREY (432)  |

|              |                                                                                                    | <b>Decoration:</b> Embroidery |
|--------------|----------------------------------------------------------------------------------------------------|-------------------------------|
| <b>NA</b> /I | $\overline{\triangle} \overline{\otimes} \overline{\otimes} \overline{\otimes} \overline{\otimes}$ | Access: Inner back zip        |
| Wash:        |                                                                                                    |                               |