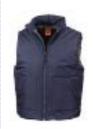

| Colours: | NAVY (289)  |
|----------|-------------|
|          | BLACK (BLK) |
|          | GREY (432)  |

|              |                                                                                                    | <b>Decoration:</b> Embroidery |
|--------------|----------------------------------------------------------------------------------------------------|-------------------------------|
| <b>NA</b> /I | $\overline{\triangle} \overline{\otimes} \overline{\otimes} \overline{\otimes} \overline{\otimes}$ | Access: Inner back zip        |
| Wash:        |                                                                                                    |                               |