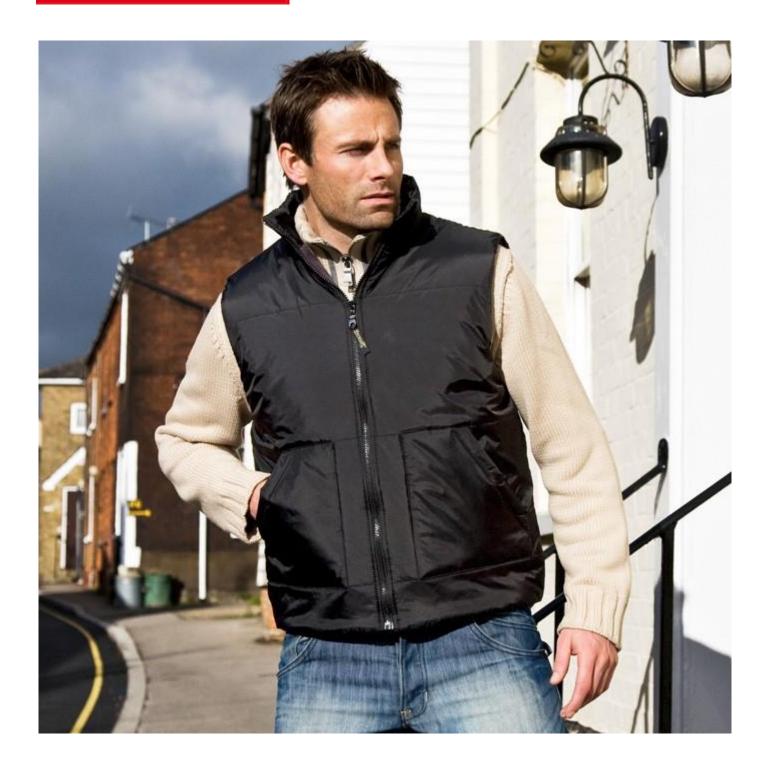

## FLEECE LINED BODYWARMER

## A classically fashionable and well shaped bodywarmer offering superb upper body insulation

Origin: China **Commodity Code:** 6210400000 Tech info: Fabric: Showerproof Outer: 100% Polyester Filling: 135g/m<sup>2</sup> 100% Polyester Windproof Lining: 280g/m² grey-colour 100% Polyester fleece

## Features:

- Deep cut armholes for added comfort
- Heavy duty zip through collar
- Shaped longer back panel
- Polartherm® fleece lined Spacious front pockets
- Padded deep collar
- Inside pockets
- Hang loop