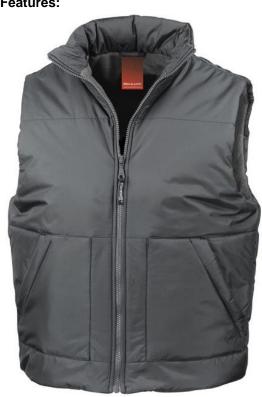

## FLEECE LINED BODYWARMER

## A classically fashionable and well shaped bodywarmer offering superb upper body insulation

Origin: China **Commodity Code:** 6210400000 Tech info: Fabric: Showerproof Outer: 100% Polyester Filling: 135g/m<sup>2</sup> 100% Polyester Windproof Lining: 280g/m² grey-colour 100% Polyester fleece

## Features:

- Deep cut armholes for added comfort
- Heavy duty zip through collar
- Shaped longer back panel
- Polartherm® fleece lined Spacious front pockets
- Padded deep collar
- Inside pockets
- Hang loop