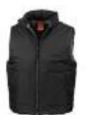

## FLEECE LINED BODYWARMER

## A classically fashionable and well shaped bodywarmer offering superb upper body insulation

Origin: China **Commodity Code:** 6210400000 Tech info: Fabric: Showerproof Outer: 100% Polyester Filling: 135g/m<sup>2</sup> 100% Polyester Windproof Lining: 280g/m² grey-colour 100% Polyester fleece