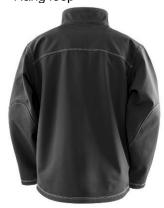

## MENS TREBLE STITCH SOFTSHELL

Tailored but tough: a smart, treble-stitched, microfleece lined softshell for work

Origin: Bangladesh

**Commodity Code 6203399000** 

**Tech:** Windproof, Showerproof

Fabric:

320g/m<sup>2</sup> 3 layer bonded fabric comprising

Outer- layer: 93% Polyester, 7% Elastane Mid-layer: waterproof 8000mm, breathable 3000g & windproof TPU membrane

Inner-layer: 100% Polyester microfleece

Features:

- YKK heavy duty zip through collar
- Decorative & durable stitching
- YKK zipped pockets
- Locker patch
- Hang loop

- Co-ordinated WORK-GUARD range
- Tough & hardwearing, tailored look
- Microfleece inner provides extra warmth factor
- Soft, high stretch fabric & comfortable active cut
- TPU membrane provides added weather protection
- Available in women's fit
- Ready to brand tag-free

Sizes Men UK

ΕU

USP:

S M L XL2XL 3XL 4XL 38 52 44 46 48 50 41 48 50 54 56 60 62 58

Colours: **BLACK (BLK)** 

NAVY (296)

READY TO

Care Instructions: ∰ 🎽 🔀 🔀 🙈