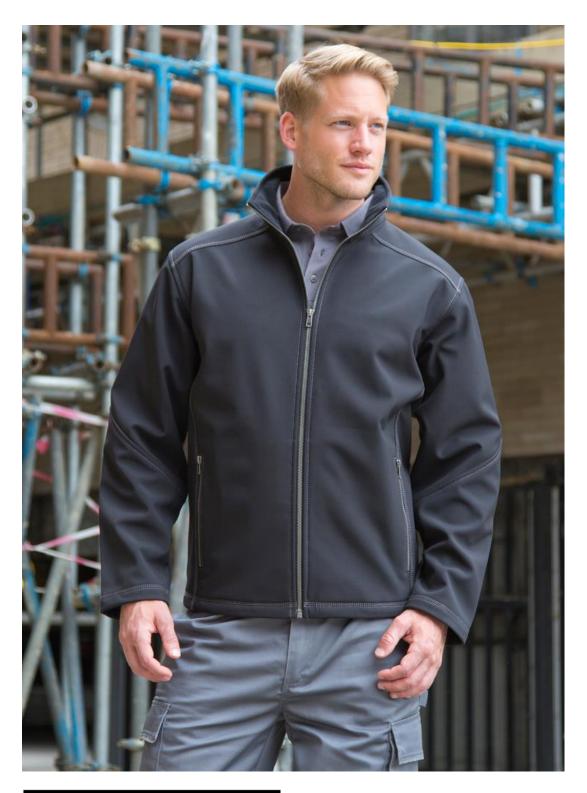

## MENS TREBLE STITCH SOFTSHELL

Tailored but tough: a smart, treble-stitched, microfleece lined softshell for work

Origin: Bangladesh

**Commodity Code 6203399000** 

**Tech:** Windproof, Showerproof

Fabric:

320g/m<sup>2</sup> 3 layer bonded fabric comprising

Outer- layer: 93% Polyester, 7% Elastane Mid-layer: waterproof 8000mm, breathable 3000g & windproof TPU membrane

Inner-layer: 100% Polyester microfleece

Features:

- YKK heavy duty zip through collar
- Decorative & durable stitching
- YKK zipped pockets
- Locker patch
- Hang loop

- Co-ordinated WORK-GUARD range
- Tough & hardwearing, tailored look
- Microfleece inner provides extra warmth factor
- Soft, high stretch fabric & comfortable active cut
- TPU membrane provides added weather protection
- Available in women's fit
- Ready to brand tag-free