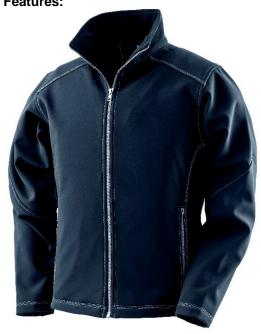

## MENS TREBLE STITCH SOFTSHELL

Tailored but tough: a smart, treble-stitched, microfleece lined softshell for work

Origin: Bangladesh

**Commodity Code 6203399000** 

**Tech:** Windproof, Showerproof

Fabric:

320g/m<sup>2</sup> 3 layer bonded fabric comprising

Outer- layer: 93% Polyester, 7% Elastane Mid-layer: waterproof 8000mm, breathable 3000g & windproof TPU membrane

Inner-layer: 100% Polyester microfleece

Features:

- YKK heavy duty zip through collar
- Decorative & durable stitching
- YKK zipped pockets
- Locker patch
- Hang loop

- Co-ordinated WORK-GUARD range
- Tough & hardwearing, tailored look
- Microfleece inner provides extra warmth factor
- Soft, high stretch fabric & comfortable active cut
- TPU membrane provides added weather protection
- Available in women's fit
- Ready to brand tag-free

Sizes Men UK

ΕU

USP:

S M L XL2XL 3XL 4XL 38 52 44 46 48 50 41 48 50 54 56 60 62 58

Colours: **BLACK (BLK)** 

NAVY (296)

READY TO

Care Instructions: ∰ 🎽 🔀 🔀 🙈