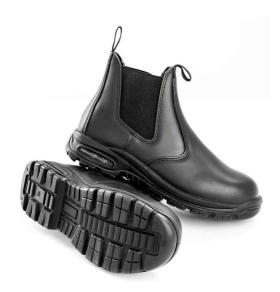

## **RS460 Result Work-Guard**

Result Work-Guard Kane Safety Dealer Boots

Sizes: **3 - 12** 

Material: Leather upper.

## **Features**

- EN ISO 20345: 2011 S3 SRC.
- Elastic side panel.
- Water resistant.
- Lightweight.
- Steel toe cap.
- Steel midsole for underfoot protection.
- Double density PU with air cushion sole.

- SRC slip resistance.
- Oil resistance.
- Energy absorption, air cushion heel.
- Anti-static.
- Ventilation side panels.
- · Heel pullers.

Black