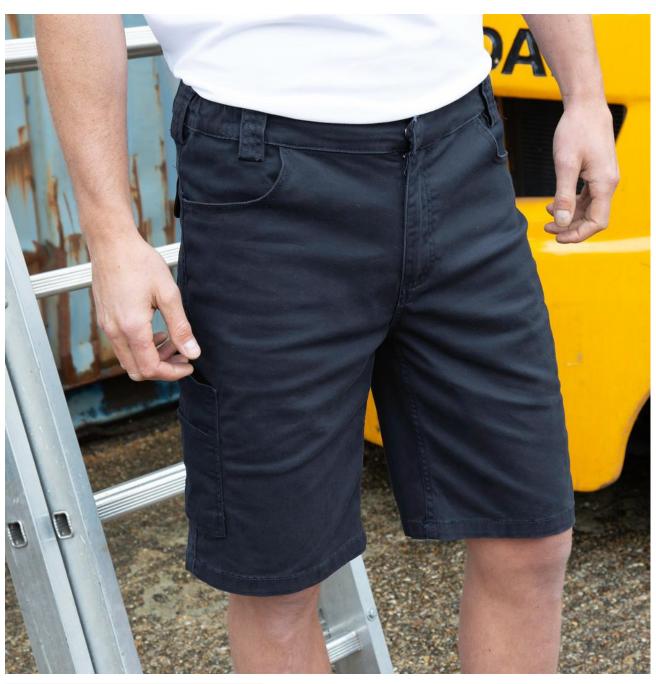

## SUPER STRETCH SLIM CHINO SHORTS

Not too loose, not too tight, just right. These 5 pocket cotton shorts have an elastane mix blended for free 8 easy movement in a super stretch fit

Origin: Bangladesh Commodity Code: 6203423500

## Features:

- Cargo multi use front pocket with tear release close
- Expandable waistband with belt loops
- · Critical stress point bar tacking
- YKK zip with button fastening
- Twin needle stitched seams
- Western style side pockets
- Single pleat front
- Rear pocket
- Slim leg