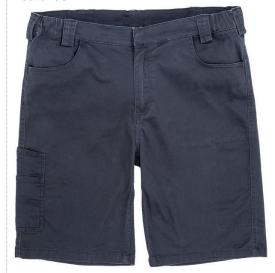

## SUPER STRETCH SLIM CHINO SHORTS

Not too loose, not too tight, just right. These 5 pocket cotton shorts have an elastane mix blended for free 8 easy movement in a super stretch fit

Origin: Bangladesh Commodity Code: 6203423500

## Features:

- Cargo multi use front pocket with tear release close
- Expandable waistband with belt loops
- · Critical stress point bar tacking
- YKK zip with button fastening
- Twin needle stitched seams
- Western style side pockets
- Single pleat front
- Rear pocket
- Slim leg