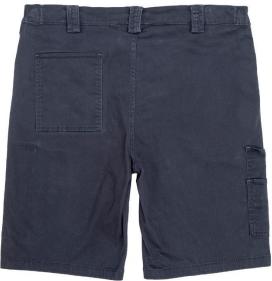

## Features:

- Cargo multi use front pocket with tear release close
- Expandable waistband with belt loops
- · Critical stress point bar tacking
- YKK zip with button fastening
- Twin needle stitched seams
- Western style side pockets
- Single pleat front
- Rear pocket
- Slim leg