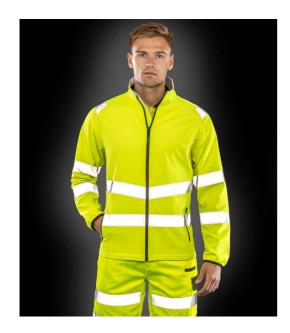

## **RS505 Result Genuine Recycled**

Result Genuine Recycled Printable Safety Soft Shell Jacket

Sizes: S - 4XL

Material: Two layer soft shell.

## **Features**

- Recycled polyester soft shell
- Micro fleece inner layer.
- Conforms to EN ISO 20471:
  2013 + A1: 2016 class 2.
- RIS-3279-TOM (orange only).
- Elastane-free, crimped yarn stretch easy to print fabric.
- Showerproof, windproof and breathable.
- Decorative top stitch.

- · Hang loop.
- Full length contrast zip with chin guard and inner zip guard.
- Two sewn on reflective bands around the body, sleeves and one on each shoulder.
- Two front zip pockets.
- · Black elasticated bound cuffs.
- Tag free.
- · Access for decoration.