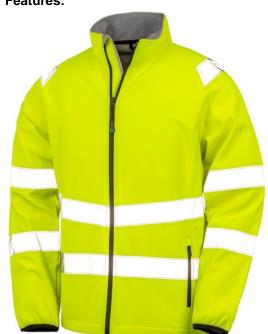

## **RECYCLED 2-LAYER** PRINTABLE SAFETY SOFTSHELL

An ultra-comfortable highly visible, recycled printable safety softshell with sewn on arm, shoulder and body bands

Origin: China

Commodity Code: 6203331000

## Features:

Elastane-free, crimped yarn stretch, easy to print

Recycled

- Zip through collar with chin guard and zip pull
- 50mm sewn on reflective safety bands
- Microfleece-lined for extra warmth
- Black elasticised bound cuff
- Decorative top stitch
- Zipped pockets
- Hang loop