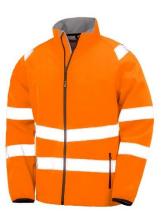

## **RECYCLED 2-LAYER** PRINTABLE SAFETY SOFTSHELL

An ultra-comfortable highly visible, recycled printable safety softshell with sewn on arm, shoulder and body bands

Origin: China

Commodity Code: 6203331000

## Features:

Elastane-free, crimped yarn stretch, easy to print

Recycled

- Zip through collar with chin guard and zip pull
- 50mm sewn on reflective safety bands
- Microfleece-lined for extra warmth
- Black elasticised bound cuff
- Decorative top stitch
- Zipped pockets
- Hang loop

| Colours:<br>FLUORESCENT YELLOW/BLACK (394)<br>FLUORESCENT ORANGE/BLACK(811) |             | WASH INSTRUCTION:                                                                                                                            |  |  |  |  |  |
|-----------------------------------------------------------------------------|-------------|----------------------------------------------------------------------------------------------------------------------------------------------|--|--|--|--|--|
| Decoration Access:                                                          | open        | <b>Decoration Type:</b> Embroidery, Print and Transfer NOTE: always TEST to ensure inks and devices are suitable for printing on this fabric |  |  |  |  |  |
| Carton Qtv: 10 / 5*                                                         | Pack Qtv: 5 | SKU: 14                                                                                                                                      |  |  |  |  |  |