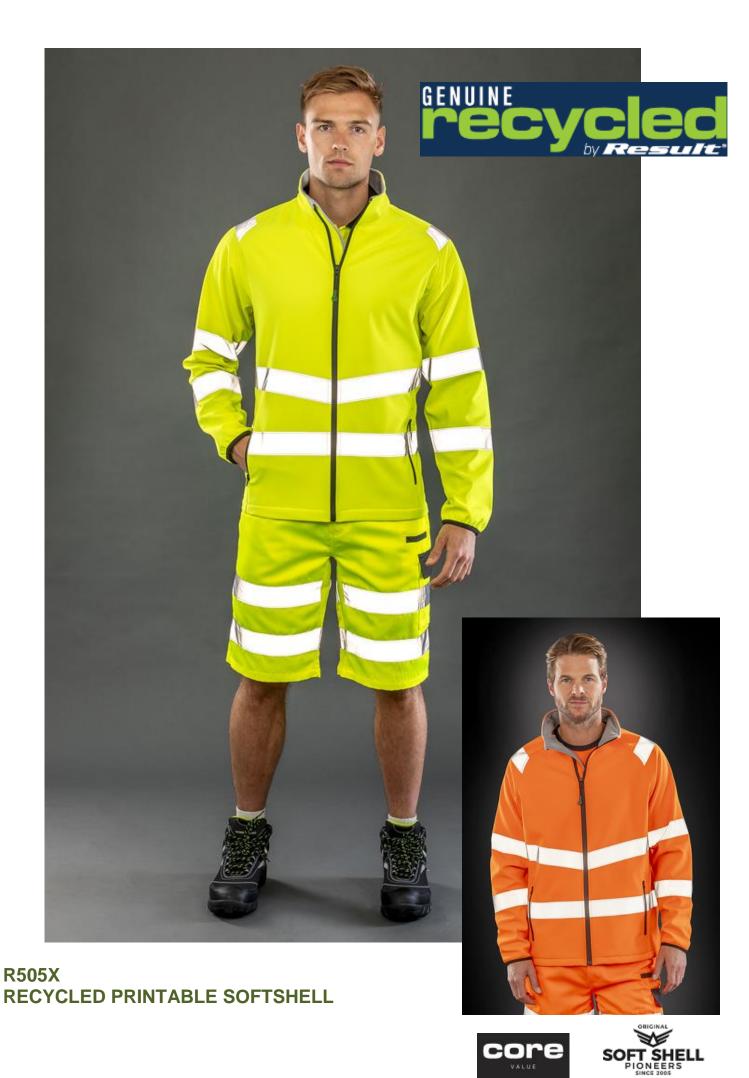

## **RECYCLED 2-LAYER** PRINTABLE SAFETY SOFTSHELL

An ultra-comfortable highly visible, recycled printable safety softshell with sewn on arm, shoulder and body bands

Origin: China

Commodity Code: 6203331000

Fabric:

280g/m<sup>2</sup> 2 layer mechanical yarn comprising Outer-Layer: 100% recycled polyester Inner-layer: 100% recycled polyester

microfleece

Tech: Showerproof, Breathable, Windproof **UK** EN ISO 20471: 2013+A1:2016 Class 2 **CA** RIS-3279-TOM Issue 2:Class 2 (orange)

## Features:

Elastane-free, crimped yarn stretch, easy to print

Recycled

- Zip through collar with chin guard and zip pull
- 50mm sewn on reflective safety bands
- Microfleece-lined for extra warmth
- Black elasticised bound cuff
- Decorative top stitch
- Zipped pockets
- Hang loop

| Colours:<br>FLUORESCENT YELLOW/BLACK (394)<br>FLUORESCENT ORANGE/BLACK(811) |             | WASH INSTRUCTION:                                                                                                                            |  |  |  |  |  |
|-----------------------------------------------------------------------------|-------------|----------------------------------------------------------------------------------------------------------------------------------------------|--|--|--|--|--|
| Decoration Access:                                                          | open        | <b>Decoration Type:</b> Embroidery, Print and Transfer NOTE: always TEST to ensure inks and devices are suitable for printing on this fabric |  |  |  |  |  |
| Carton Qtv: 10 / 5*                                                         | Pack Qtv: 5 | SKU: 14                                                                                                                                      |  |  |  |  |  |