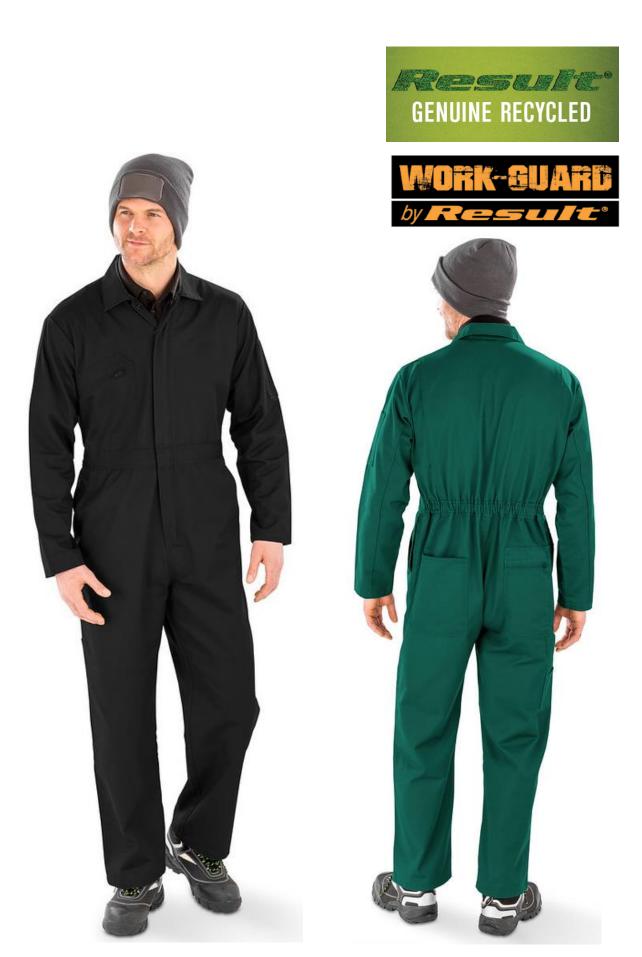

## **R510X** RECYCLED **ACTION OVERALL WITH ZIP FRONT**

An exceptíonal value overall made from recycled polyester; a durable g practical garment with numerous pockets g full back elastication for all day comfort.

## Features & USP:

- Open cuffs and ankles
- Bar tack stress points
- Tough & hardwearing
- Gusseted back panel
- Stud fastened collar
- Sleeve pen pocket
- Chest zip pocket
- Ruler pocket
- Hang loop
- Unlined
- Made from highest quality sustainable yarns using 100% post-consumer PET recycled plastic bottles offering a sustainable equivalent to conventional yarns
- End of life recyclable