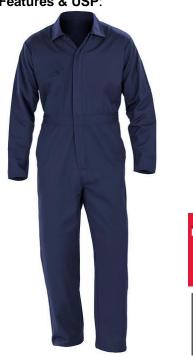

## **R510X** RECYCLED **ACTION OVERALL WITH ZIP FRONT**

An exceptíonal value overall made from recycled polyester; a durable g practical garment with numerous pockets g full back elastication for all day comfort.

## Features & USP:

- Open cuffs and ankles
- Bar tack stress points
- Tough & hardwearing
- Gusseted back panel
- Stud fastened collar
- Sleeve pen pocket
- Chest zip pocket
- Ruler pocket
- Hang loop
- Unlined
- Made from highest quality sustainable yarns using 100% post-consumer PET recycled plastic bottles offering a sustainable equivalent to conventional yarns
- End of life recyclable