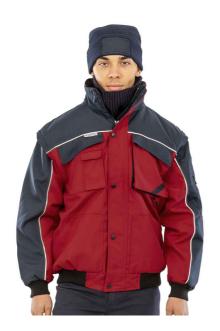

## **RS71 Result Work-Guard**

Result Work-Guard Zip Sleeve Heavy Duty Jacket

Sizes: S - 3XL

Material: 600D oxford Taslon with PU coating.

## **Features**

- Polyester padding and lining.
- Showerproof and windproof.
- · Zip-off sleeves.
- Fleece lined collar.
- Full length zip with studded storm flap.
- Reflective piping to body and sleeves.
- Various pockets, including two front, chest and sleeve pockets with pen holders, media pocket, inner pockets and two D-rings.
- Knitted, elasticated cuffs and hem.
- · Access for decoration.