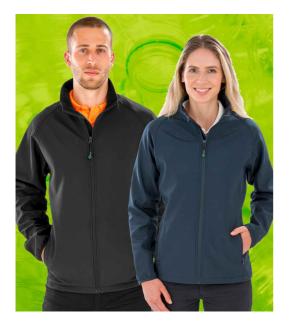

## **RS901F Result Genuine Recycled**

Result Genuine Recycled Ladies Printable Soft Shell Jacket

Sizes: Material: L - XXL Two layer soft shell.

## Features

- Topgreen® recycled polyester outer.
- Recycled polyester micro fleece inner layer.
- Showerproof, windproof and breathable.
- Ladies slim fit.
- Stand up collar.
- Full length YKK Natulon® eco-friendly zip with chin guard.
- Hang tag.

- Raglan sleeves.
- Shaped body panels.
- Two front zip pockets.
- Soft bound cuffs.
- Open hem.
- Tag free.

| Black | Navy | Royal Blue | Workguard Grey | Red |
|-------|------|------------|----------------|-----|