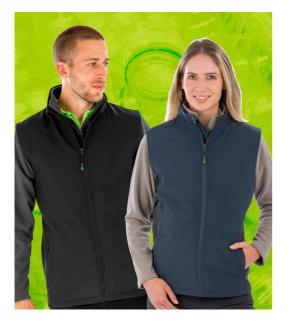

## **RS902F Result Genuine Recycled**

Result Genuine Recycled Ladies Printable Soft Shell Bodywarmer

Sizes: Material: XS - XXL Two layer soft shell.

## Features

- Topgreen® recycled polyester
  outer.
- Recycled polyester micro fleece inner layer.
- Showerproof, windproof and breathable.
- Slim ladies fit.
- Stand up collar.
- Full length YKK Natulon® eco-friendly zip with chin guard.

- Hang tag.
- Shaped body panels.
- Two front zip pockets.
- Open hem.
- Tag free.

| <b>i</b> |      |            |                |
|----------|------|------------|----------------|
| Black    | Navy | Royal Blue | Workguard Grey |