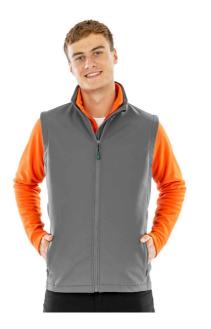

## **RS902M Result Genuine Recycled**

Result Genuine Recycled Printable Soft Shell Bodywarmer

Sizes: Material: S - 3XL Two layer soft shell.

## Features

- Topgreen® recycled polyester
  outer.
- Recycled polyester micro fleece inner layer.
- Showerproof, windproof and breathable.
- Slim fashion fit.
- Stand up collar.
- Full length YKK Natulon® eco-friendly zip with chin guard.

- Hang tag.
- Shaped body panels.
- Two front zip pockets.
- Open hem.
- Tag free.

| <b>I</b> | 1    |            |                |
|----------|------|------------|----------------|
| Black    | Navy | Royal Blue | Workguard Grey |