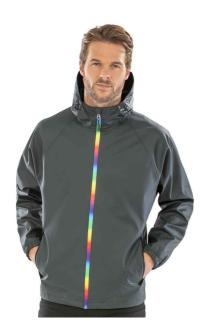

## **RS908 Result Genuine Recycled**

Result Genuine Recycled Prism PU Waterproof Jacket

XS - 4XL Sizes:

Material: 100% polyurethane.

### **Features**

- Recycled polyester backing.
- Soft and supple feel fabric.
- Waterproof 3000mm with welded seams.
- Breathable 1000g and windproof.
- Integral drawcord hood.
- Full length vibrant coloured zip with chin guard and inner zip guard.
- Hang loop.

- · Underarm eyelets.
- Two front zip pockets.
- · Elasticated cuffs.
- Drop hem with drawcord.
- Tag free.
- Access for decoration.