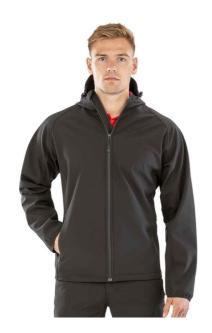

## **RS911M Result Genuine Recycled**

Result Genuine Recycled Three Layer Printable Hooded Soft Shell Jacket

Sizes: S - 4XL

Material: Three layer soft shell.

## **Features**

- Recycled polyester outer.
- Recycled micro fleece inner layer.
- Waterproof 8000mm, breathable 3000g and windproof recycled TPU mid layer.
- Grown on adjustable hood.
- · Hang loop.
- Full length zip with chin guard and inner zip guard.
- Two front zip pockets.

- Natulon® eco-friendly zips.
- Inner pockets.
- · Decorated top stitch.
- Elasticated bound cuffs and hem.
- Tag free.
- · Access for decoration.