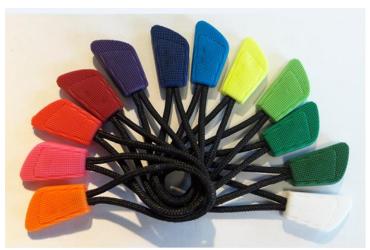

# The industry's favourite zip pull now available separately in a rainbow of colours to pimp, co-ordinate and up-sell any garment

Origin: CHINA 91222

**Commodity Code:** 9607209000

Fabric: polyurethane tag with polyester tie

Features:

- Black cord
- Coloured toggle

USP:

- Interchangeable co-ordinates for any RESULT zip pull style
- Perfect for colour specific solution

One Size

# SOLD IN CARTONS & PACKS OF 10 SINGLE COLOURED ZIP PULLS

**Colours:** 

RED (032)**HOT PINK** (812)**ORANGE** (021)

(YELLOW C) YELLOW **ROYAL** (2736)**OCEAN BLUE** (2995)LIME GREEN (7488)**KELLY GREEN** (354)

FOREST GREEN (GREEN PANTONE C)

**PURPLE** (2607)**BURGUNDY** (208C) WHITE (WHT)

WASH INSTRUCTION:

Carton: 1000 pulls (10 packs)

Pack: 100 pulls (10 Single bags)

Single Bag: 10 pulls (individual)

**SKU:** 12