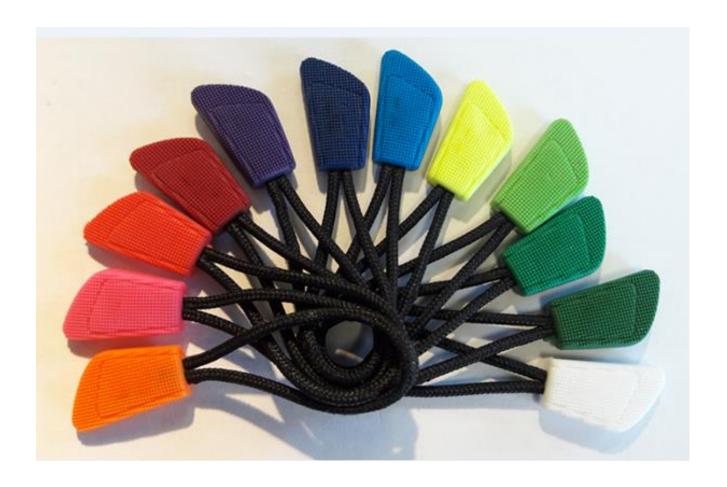

# The industry's favourite zip pull now available separately in a rainbow of colours to pimp, co-ordinate and up-sell any garment

Origin: CHINA 91222

**Commodity Code:** 9607209000

Fabric: polyurethane tag with polyester tie

Features:

- Black cord
- Coloured toggle

USP:

- Interchangeable co-ordinates for any RESULT zip pull style
- Perfect for colour specific solution

One Size

# SOLD IN CARTONS & PACKS OF 10 SINGLE COLOURED ZIP PULLS

**Colours:** 

RED (032)**HOT PINK** (812)**ORANGE** (021)

(YELLOW C) YELLOW **ROYAL** (2736)**OCEAN BLUE** (2995)LIME GREEN (7488)**KELLY GREEN** (354)

FOREST GREEN (GREEN PANTONE C)

**PURPLE** (2607)**BURGUNDY** (208C) WHITE (WHT)

WASH INSTRUCTION:

Carton: 1000 pulls (10 packs)

Pack: 100 pulls (10 Single bags)

Single Bag: 10 pulls (individual)

**SKU:** 12