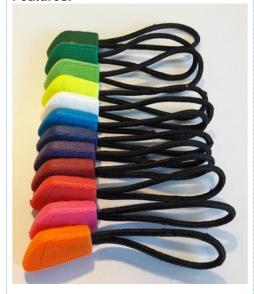

# The industry's favourite zip pull now available separately in a rainbow of colours to pimp, co-ordinate and up-sell any garment

Origin: CHINA 91222

**Commodity Code:** 9607209000

Fabric: polyurethane tag with polyester tie

Features:

- Black cord
- Coloured toggle

USP:

- Interchangeable co-ordinates for any RESULT zip pull style
- Perfect for colour specific solution

One Size

# SOLD IN CARTONS & PACKS OF 10 SINGLE COLOURED ZIP PULLS

**Colours:** 

RED (032)**HOT PINK** (812)**ORANGE** (021)

(YELLOW C) YELLOW **ROYAL** (2736)**OCEAN BLUE** (2995)LIME GREEN (7488)**KELLY GREEN** (354)

FOREST GREEN (GREEN PANTONE C)

**PURPLE** (2607)**BURGUNDY** (208C) WHITE (WHT)

WASH INSTRUCTION:

Carton: 1000 pulls (10 packs)

Pack: 100 pulls (10 Single bags)

Single Bag: 10 pulls (individual)

**SKU:** 12