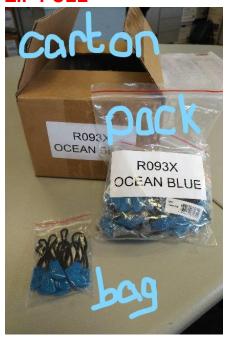

# SOLD IN CARTONS & PACKS OF 10 SINGLE COLOURED ZIP PULLS

**Colours:** 

RED (032)**HOT PINK** (812)**ORANGE** (021)

(YELLOW C) YELLOW **ROYAL** (2736)**OCEAN BLUE** (2995)LIME GREEN (7488)**KELLY GREEN** (354)

FOREST GREEN (GREEN PANTONE C)

**PURPLE** (2607)**BURGUNDY** (208C) WHITE (WHT)

WASH INSTRUCTION:

Carton: 1000 pulls (10 packs)

Pack: 100 pulls (10 Single bags)

Single Bag: 10 pulls (individual)

**SKU:** 12

### R093X ZIP PULL

- 1 CARTON = 10 packs (1000 zip pulls, one colour)
- 1 PACK = 10 bags (100 zip pull, one colour)
- 1 BAG = 10 pulls (one colour)