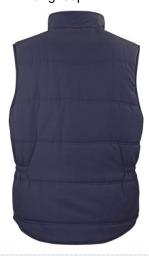

## PROMO BODYWARMER

A luxurious and soft feel, insulated bodywarmer, draught excluder features ideal for extra protection from the cold. Perfect for nonabrasive layering: covered zips make it a car industry favourite

Outer: Soft 100% Micro Polyester

- Chest pocket with pen holder
- Luxuriously soft-feel fabric
- Shaped longer back panel
- Double stitched seams
- Part elasticised waist
- Deep cut armholes
- Inside pocket
- Hang loop