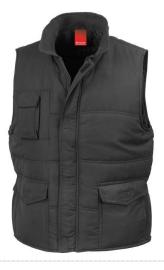

Colours:

NAVY (282) **BLACK (BLK)** 

USP:

Sizes UK EU

S M L XL 2XL 3XL 4XL 38 41 44 48 52 54 56 48 50 58 62 64 66

**Decoration:** Embroidery, Transfer

Access: inside left chest

Carton: 10