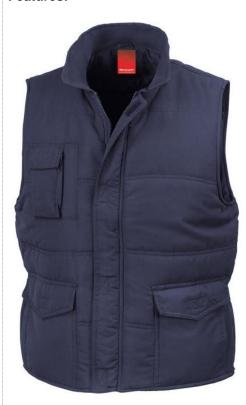

## PROMO BODYWARMER

A luxurious and soft feel, insulated bodywarmer, draught excluder features ideal for extra protection from the cold. Perfect for nonabrasive layering: covered zips make it a car industry favourite

Fabric:

Origin: China **Commodity Code:** 6201401090

Tech info: Showerproof Windproof

Filling: 200g/m<sup>2</sup> 100% Polyester Inner: 100% Polyester

Features:

- Tear release closing front pockets with hand warmer side inserts
- Soft external storm flap covering zip
- Heavy duty zip through collar

Outer: Soft 100% Micro Polyester

- Chest pocket with pen holder
- Luxuriously soft-feel fabric
- Shaped longer back panel
- Double stitched seams
- Part elasticised waist
- Deep cut armholes
- Inside pocket
- Hang loop

Colours:

NAVY (282) **BLACK (BLK)** 

USP:

Sizes UK EU

S M L XL 2XL 3XL 4XL 38 41 44 48 52 54 56 48 50 58 62 64 66

**Decoration:** Embroidery, Transfer

Access: inside left chest

Carton: 10