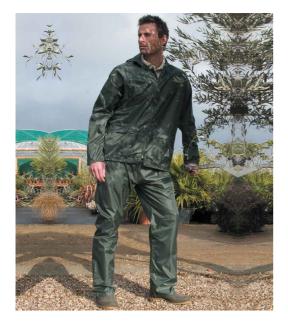

## **RS95 Result**

Result Waterproof Jacket/Trouser Suit in Carry Bag

Sizes:

Material: 190T PVC coated StormDri 2000 polyester.

## Features

• Waterproof 2000mm with taped seams.

S - XXL

- Windproof.
- Hood with tear release closure.
- Jacket has full length zip, vented back, underarm ventilation eyelets, two front pockets, inner storm cuffs and adjustable drawcord hem.
- Reflective safety triangles to front and back.

- Trousers have elasticated waistband, slit access to pockets.
- Open leg ends with snap adjusters.
- Comes in zip closing branded carry bag.
- Cut out label.

| Ť     | Ť    | Ť          | Ť           | t   | Ĥ           |
|-------|------|------------|-------------|-----|-------------|
| Black | Navy | Royal Blue | Olive Green | Red | Neon Yellow |