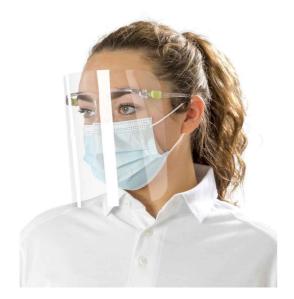

### **Features**

- Important 1 unit = 1 pack of 5 frames and 25 shields.
- Conforms to EN166: 2001.
- Lightweight, transparent and disposable spectacle mounted splash barrier.
- Designed to protect against secretion and droplet infection for face, eyes, nose and lips.
- Easy to assemble remove protective film on both sides and click onto frame.

- Suitable to wear with or without prescription eyewear.
- Nose mounted barrier protection.
- Anti-fog.
- Disclaimer: Designed to be used in conjunction with PPE by healthcare workers. We make no assurances that this shield can prevent the transmission or infection of disease or viruses.
- Non-returnable.