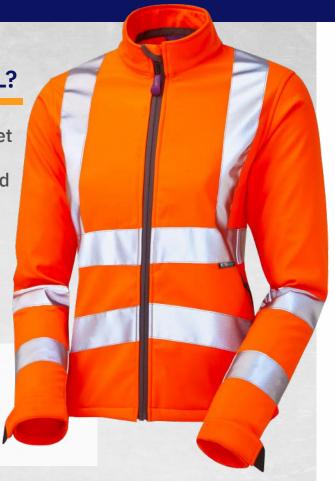

## HONEYWELL

LEO ECOVIZ® WOMEN'S SOFTSHELL JACKET CODE: SJL01-O-LEO

## WHY THE HONEYWELL?

The Honeywell Softshell jacket is a fantastic multi-seasonal garment, specifically designed to fit the female wearer. All 3 layers of fabric are from recycled content and play a key part in keeping you protected all year round.

## **FEATURES**

- > EcoViz® 3 layer softshell from recycled content
- > Water resistant outer layer, windproof and breathable membrane, finished with a soft micro-fleece against the skin
- > Zipped front hand pockets with pullers
- > Internal zip-fastened patch pocket
- Retromax® + premium reflective tape technology