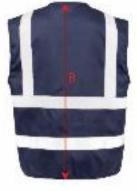

## SAFE-GUARD

| Measures in CMS             |                                  |      |      |      |      |      |      |            |  |
|-----------------------------|----------------------------------|------|------|------|------|------|------|------------|--|
| *TO FIT<br>APPROX.<br>CHEST | SIZE                             | s    | М    | L    | XL   | XXL  | 3XL  |            |  |
|                             | UK (INCHES)                      | 38"  | 41"  | 44"  | 47"  | 50"  | 53"  | TOL<br>+/- |  |
|                             | EURO (CMS)                       | 48   | 50   | 54   | 56   | 60   | 64   |            |  |
| А                           | 1/2 CHEST MEASURE AT<br>UNDERARM | 54.0 | 58.0 | 62.0 | 66.0 | 69.0 | 73.0 | 1.0        |  |
| В                           | CENTRE BACK LENGTH               | 76.0 | 76.0 | 76.0 | 76.0 | 76.0 | 76.0 | 1.0        |  |
| С                           | ARMHOLE (MEASURE<br>DIAGONAL)    | 31.0 | 32.0 | 33.0 | 34.0 | 35.0 | 36.0 | 1.0        |  |