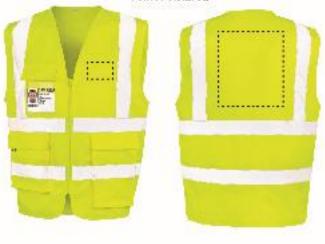

| SUGGESTED APPROX. MAXIMUM<br>BACK PRINT AREA (CUSTOMER<br>ADVISED TO CHECK ARTWORK IS<br>CORRECT SIZE AGAINST ACTUAL<br>GARMENTS) | 25x32 | 25.5x32 | 26x32 | 26.5x32 | 27x32 | 27.5x32 | 1.0 |
|-----------------------------------------------------------------------------------------------------------------------------------|-------|---------|-------|---------|-------|---------|-----|
|-----------------------------------------------------------------------------------------------------------------------------------|-------|---------|-------|---------|-------|---------|-----|

| SUGGESTED APPROX. MAXIMUM<br>FRONT CHEST PRINT AREA<br>(CUSTOMER ADVISED TO CHECK<br>ARTWORK IS CORRECT SIZE AGAINST<br>ACTUAL GARMENTS) | 8x5 | 8x5 | 8x5 | 8x5 | 8x5 | 8x5 | 1.0 |
|------------------------------------------------------------------------------------------------------------------------------------------|-----|-----|-----|-----|-----|-----|-----|
|------------------------------------------------------------------------------------------------------------------------------------------|-----|-----|-----|-----|-----|-----|-----|

SUGGESTED APPROX. MAXIMUM PRINT AREA'S