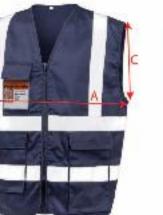

## SAFE-GUARD

| Measures in CMS             |                                  |      |      |      |      |      |      |            |  |
|-----------------------------|----------------------------------|------|------|------|------|------|------|------------|--|
| *TO FIT<br>APPROX.<br>CHEST | SIZE                             | s    | М    | L    | XL   | XXL  | 3XL  |            |  |
|                             | UK (INCHES)                      | 38"  | 41"  | 44"  | 47"  | 50"  | 53"  | TOL<br>+/- |  |
|                             | EURO (CMS)                       | 48   | 50   | 54   | 56   | 60   | 64   |            |  |
| А                           | 1/2 CHEST MEASURE AT<br>UNDERARM | 54.0 | 58.0 | 62.0 | 66.0 | 69.0 | 73.0 | 1.0        |  |
| В                           | CENTRE BACK LENGTH               | 76.0 | 76.0 | 76.0 | 76.0 | 76.0 | 76.0 | 1.0        |  |
| С                           | ARMHOLE (MEASURE<br>DIAGONAL)    | 31.0 | 32.0 | 33.0 | 34.0 | 35.0 | 36.0 | 1.0        |  |