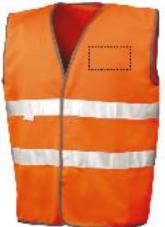

SAFE-GUARD

wResult'

\*CHEST

(Suggested Maximum Print Dimensions) S/M -10 x 20cm L/XL -10 x 20cm

L/XL -10 x 20cm 2XL - 10 x 20cm

\*BACK Suggested Maximum Print Dimensions) S/M -31 x 40cm L/XL -33 x 42cm 2XL - 35 x 44cm