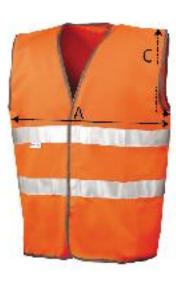

## \*PRODUCT IS DESIGNED AS OVERSIZED, TO BE WORN OVERTOP OF OUTER JACKETS/COATS

| Measures in CMS             |                     |     |      |     |            |
|-----------------------------|---------------------|-----|------|-----|------------|
| *TO FIT<br>APPROX.<br>CHEST | SIZE                | S/M | L/XL | 2XL | TOL<br>+/- |
|                             | UK                  | 39  | 46   | 52  |            |
|                             | EURO                | 48  | 56   | 62  |            |
| A                           | GROSS HALF CHEST    | 65  | 69   | 75  | 1          |
| В                           | BACK LENGTH.        | 76  | 76   | 76  | 1          |
| С                           | 1/2 ARMHOLE MEASURE | 28  | 32   | 36  | 1          |