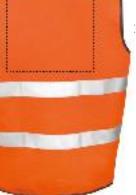

SAFE-GUARD

wResult'

\*CHEST

(Suggested Maximum Print Dimensions) S/M -10 x 20cm L/XL -10 x 20cm

L/XL -10 x 20cm 2XL - 10 x 20cm

\*BACK Suggested Maximum Print Dimensions) S/M -31 x 40cm L/XL -33 x 42cm 2XL - 35 x 44cm