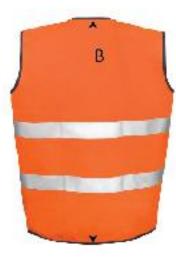

## \*PRODUCT IS DESIGNED AS OVERSIZED, TO BE WORN OVERTOP OF OUTER JACKETS/COATS

| Measures in CMS             |                     |     |      |     |            |
|-----------------------------|---------------------|-----|------|-----|------------|
| *TO FIT<br>APPROX.<br>CHEST | SIZE                | S/M | L/XL | 2XL | TOL<br>+/- |
|                             | UK                  | 39  | 46   | 52  |            |
|                             | EURO                | 48  | 56   | 62  |            |
| A                           | GROSS HALF CHEST    | 65  | 69   | 75  | 1          |
| В                           | BACK LENGTH.        | 76  | 76   | 76  | 1          |
| С                           | 1/2 ARMHOLE MEASURE | 28  | 32   | 36  | 1          |

SAFE-GUARD

wResult'

\*CHEST

(Suggested Maximum Print Dimensions) S/M -10 x 20cm L/XL -10 x 20cm

L/XL -10 x 20cm 2XL - 10 x 20cm

\*BACK Suggested Maximum Print Dimensions) S/M -31 x 40cm L/XL -33 x 42cm 2XL - 35 x 44cm