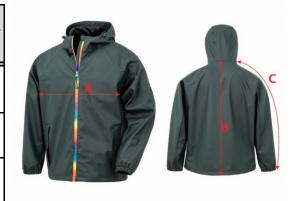

## R908X - PRISIM PU WATERPROOF JACKET WITH RECYCLED BACKING

Measures in Cms

| Measures in Cms                   |                                                  |      |      |      |      |      |      |      |      |            |
|-----------------------------------|--------------------------------------------------|------|------|------|------|------|------|------|------|------------|
| TO FIT<br>APPROX<br>CHEST<br>SIZE | SIZE                                             | XS   | S    | М    | L    | XL   | 2XL  | 3XL  | 4XL  | TOL<br>+/- |
|                                   | UK (INCHES)                                      | 35"  | 38"  | 41"  | 44"  | 47"  | 50"  | 53"  | 56"  |            |
|                                   | EURO (CMS)                                       | 45   | 48   | 50   | 54   | 56   | 60   | 64   | 66   |            |
| А                                 | CB LENGTH                                        | 70.0 | 72.0 | 74.0 | 76.0 | 78.0 | 80.0 | 82.0 | 84.0 | 1.0        |
| В                                 | 1/2 CHEST - 2CM<br>BELOW ARMHOLE                 | 50.0 | 53.0 | 57.0 | 61.0 | 65.0 | 69.0 | 72.0 | 76.0 | 1.0        |
| С                                 | SLEEVE LENGTH<br>(SIDE NECK SEAM TO<br>CUFF END) | 74.0 | 76.0 | 78.0 | 80.0 | 82.0 | 84.0 | 86.0 | 88.0 | 1.0        |