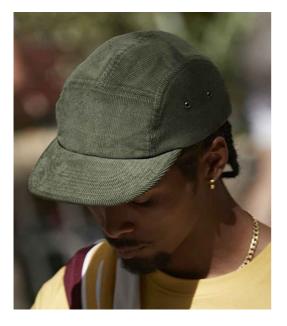

#### **BB679 Beechfield**

Beechfield EarthAware® Organic Cord Camper Cap

Sizes: Material: ONE 100% organic cotton.

## Features

- Corduroy fabric.
- 5 panel.
- Heritage style.
- Antique silver eyelets.
- Flat peak.
- Self fabric strap with buckle and grommet.
- Tear out label.

| <u>e</u> |       |             |              |         |
|----------|-------|-------------|--------------|---------|
| Black    | Stone | Oxford Navy | Forest Night | Redwood |