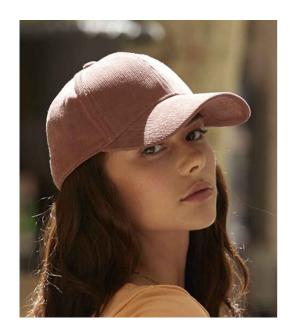

## **BB680 Beechfield**

Beechfield EarthAware® Organic Cord Baseball Cap

Sizes: ONE

Material: 100% organic cotton.

## **Features**

- Corduroy fabric.
- 6 panel.
- Heritage style.
- Mid profile.
- Stitched ventilation eyelets.
- Structured front panels.
- Curved peak.
- Cotton twill sweatband.
- Self fabric strap with tri-glide buckle.
- · Tear out label.