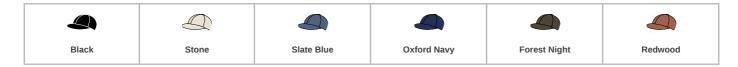

## **BB680 Beechfield**

Beechfield EarthAware® Organic Cord Baseball Cap

Sizes: ONE

Material: 100% organic cotton.

## **Features**

- Corduroy fabric.
- 6 panel.
- Heritage style.
- Mid profile.
- Stitched ventilation eyelets.
- Structured front panels.
- Curved peak.
- Cotton twill sweatband.
- Self fabric strap with tri-glide buckle.
- · Tear out label.



## Size conversions

|       | ONE      |
|-------|----------|
| Size: | One size |

## **Product notices**

Manufacturer code: **B680** 

Commodity Code: **6505003000** 

Country of origin: China

Colour representation is only as accurate as the web design process allows.