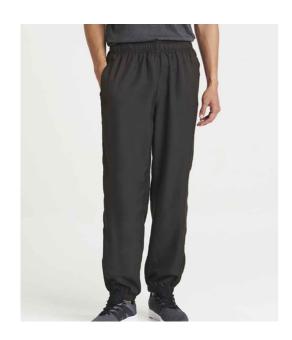

### JC281 Just Cool

**AWDis Active Track Pants** 

Sizes: XS - 3XL

Material: 60% polyester/40% recycled polyester.

Weight: 110 gsm

## **Features**

- Moisture wicking and quick drying.
- Four-way stretch.
- Relaxed fit.
- Elasticated waistband with drawcord.
- Two side zip pockets.
- Ergonomic panelling.
- Cuffed elasticated leg ends.
- Tear out label.