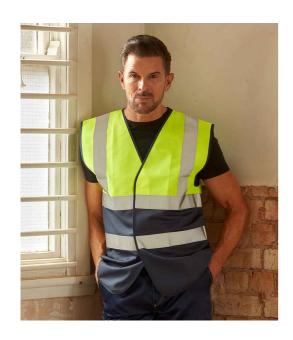

## **YK111 YOKO**

Yoko Two Tone Waistcoat

Sizes: S - 3XL

Material: 100% recycled polyester.

## **Features**

- Bound edges solid colours have self colour, two tone have contrast.
- Tear release front closure.
- Two reflective bands around the body and one over each shoulder.
- Yellow/orange conforms to EN ISO 20471: 2013 class 2.
- All other colours conforms to EN ISO 20471: 2013 class 1.