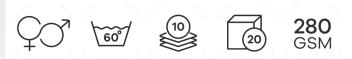

## Specification

- 60% Pre-Shrunk Ring Spun Combed Cotton 40% Polyester
- Super Soft Luxurious Feel Fabric
- Reactive Dyed
- Brushed Effect for Superior Comfort & Look
- Enzyme washed for extra soft hand-feel and reduced shrinkage
- Single Welt Pockets
- Cadet Style Collar
- Full Self-Coloured Zip
- Twin Needle Stitching
- Lycra Ribbed Cuffs & Welt
- Taped Neck
- Contemporary Fit
- Charcoal Composition 50% Cotton / 50% Polyester