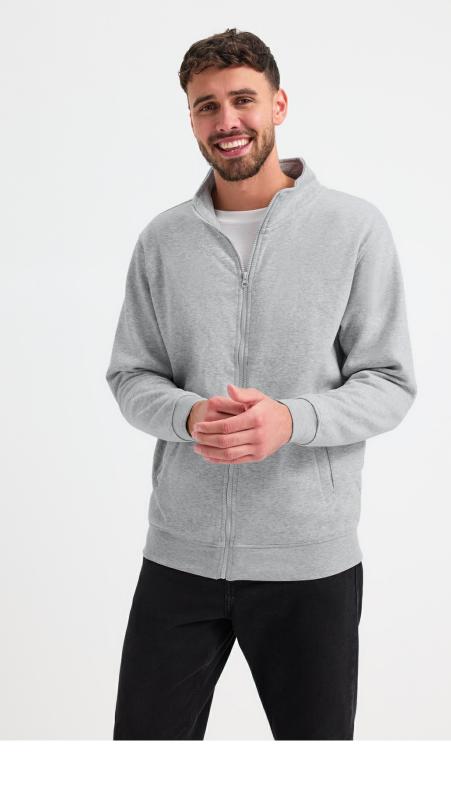

## UC212 Deluxe Unisex Sweat Jacket

## Specification

- 60% Pre-Shrunk Ring Spun Combed Cotton 40% Polyester
- Super Soft Luxurious Feel Fabric
- Reactive Dyed
- Brushed Effect for Superior Comfort & Look
- Enzyme washed for extra soft hand-feel and reduced shrinkage
- Single Welt Pockets
- Cadet Style Collar
- Full Self-Coloured Zip
- Twin Needle Stitching
- Lycra Ribbed Cuffs & Welt
- Taped Neck
- Contemporary Fit
- Charcoal Composition 50% Cotton / 50% Polyester