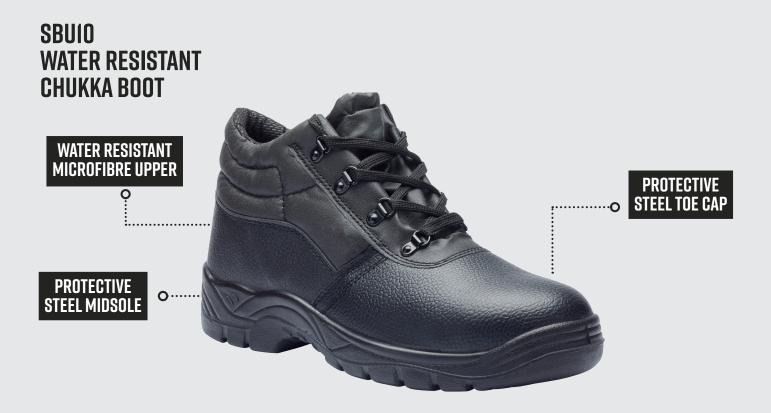

### DESCRIPTION

The S3 Chukka safety boot is a classic style that is used in a wide and varied range of industries. Featuring a water resistant microfibre upper with padded ankle support, it has both steel toe cap and midsole protection plus a hardwearing, dualdensity PU sole that is shock absorbent, anti-slip, anti-static and fuel oil resistant.

## **KEY FEATURES**

- Water resistant microfibre upper with padded ankle
- Steel toe cap and protective midsole
- Dual density shock absorbent, anti-slip, anti-static and fuel oil resistant PU sole
- Energy-absorbing heel reduces foot fatigue

#### **MATERIALS**

- Water resistant microfibre upper
- PU/PU sole
- Steel toe cap
- · Steel midsole