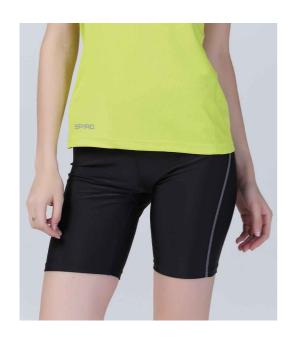

## SR250F Spiro

Spiro Ladies Bodyfit Base Layer Shorts

Sizes: XS/S - XL/XXL

Material: 80% polyamide/20% spandex.

Weight: 200 gsm

## **Features**

- Quick dry treatment performance fabric.
- Lightweight and breathable.
- Reflective flatlock stitched side seams.
- Elasticated waistband with inner drawcord.
- Contour fit panels with contrast stitching down leg.
- Key pocket.
- Reflective branding on front and back.