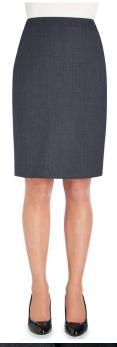

### WYNDHAM SKIRT / STRAIGHT - 2229

#### **DESCRIPTION**

Straight skirt, centre vent, shaped back panels, full stretch lining.

**COMMODITY CODE: 62045300900** 