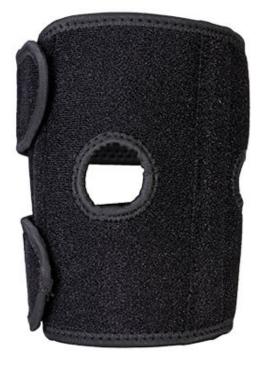

## **PW86 - Elbow Support Brace**

Collection: General PPE Range: PPE Materials: Nylon, SBR, EVA Foam Outer Carton: 300

### **Product information**

This comfortable elbow support brace reduces the risk of injury from physical exertion and heavy lifting. The support is designed to stabilise and strengthen the joint and can also provide pain relief from existing elbow conditions. It can be worn on the left or right arm.

#### **Features**

- Reduces the risk of injury from physical exertion and heavy lifting
- Supports and stabilises the elbow joint
- Relieves pain from existing elbow conditions
- Fits the left or right arm
- Lightweight and comfortable
- Sold in singles
- Retail bag which aids presentation for retail sales