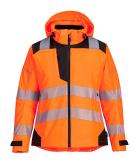

## PW389 - PW3 HI-VIS WOMEN'S RAIN JACKET

is in conformity with the provisions of PPE Regulation (EU) 2016/425 (Cat II) as brought into UK Law and amended and satisfies the essential health and safety requirements set out in Annex II and the relevant harmonised standard(s):